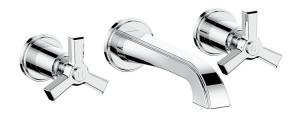

# ZEHN

## 8" C.C. WALL MOUNT LAVATORY FAUCET - TRIM ONLY

TM.Z3.1500

(Model Pictured: Chrome)