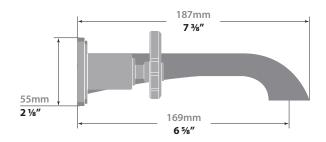

faucet
- Solid brass construction
- ½" female NPT connection

#### Flow Rate

■ 1.5 gpm / 5.7 lpm / 60 psi

## Cartridge

- CE.1700.R ceramic disk cartridge (cold)
- CE.1700.L ceramic disk cartridge (hot)

## **Available Finishes**

- Chrome (CC)
- Matte Black (MB)
- Polished Nickel (PN)
- Brushed Gold (BG)
- Chrome / Matte Black (CB)
- Stainless Steel / Matte Black (SB)
- Polished Nickel / Matte Black (PB)
- Brushed Gold / Matte Black (BGB)

(Model Pictured: Chrome)

#### Codes / Standards

- Uniform Plumbing Code (UPC®)
- ASME A112.18.1/CSA B125.1
- NSF 372
- NSF/ANSI 61

#### Warranty

 Limited lifetime warranty against all manufacturing defects to the original consumer purchaser (see full warranty for more details)





Change the direction of the flow with the tip of your finger.