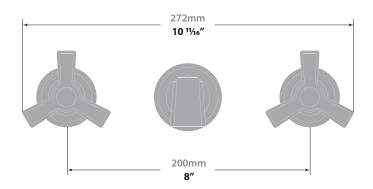

aucet
- Solid brass construction
- ½" female NPT connection

#### Flow Rate

■ 1.5 gpm / 5.7 lpm / 60 psi

## Cartridge

- CE.1700.R ceramic disk cartridge (cold)
- CE.1700.L ceramic disk cartridge (hot)

## **Available Finishes**

- Chrome (CC)
- Matte Black (MB)
- Polished Nickel (PN)
- Brushed Gold (BG)
- Chrome / Matte Black (CB)
- Stainless Steel / Matte Black (SB)
- Polished Nickel / Matte Black (PB)
- Brushed Gold / Matte Black (BGB)

(Model Pictured: Chrome)

#### Codes / Standards

- Uniform Plumbing Code (UPC®)
- ASME A112.18.1/CSA B125.1
- NSF 372
- NSF/ANSI 61

#### Warranty

 Limited lifetime warranty against all manufacturing defects to the original consumer purchaser (see full warranty for more details)





Change the direction of the flow with the tip of your finger.