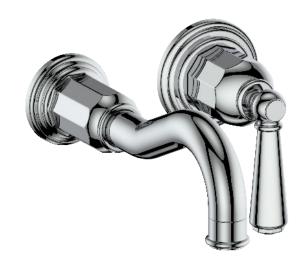

# **CARINTHIA**

## WALL MOUNT LAVATORY FAUCET

## TM.CX.1420

# Description

- Wall mount lavatory faucet
- Solid brass construction
- ½" female NPT
- Adjustable aerator