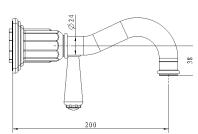

## TM.CX.1420

# Description

- Wall mount lavatory faucet
- Solid brass construction
- ½" female NPT
- Adjustable aerator