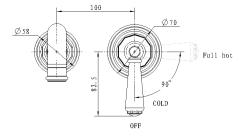

# Description

- Wall mount lavatory faucet
- Solid brass construction
- ½" female NPT
- Adjustable aerator

## Cartridge

■ CE.2335.Y - ceramic cartridge