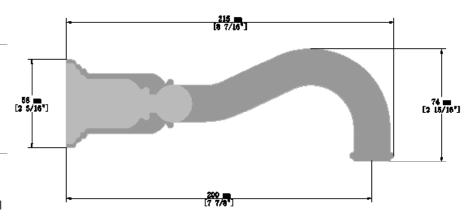

## 8" C.C. WALL MOUNT LAVATORY FAUCET

# Description

- 3 piece wall mount lavatory faucet
- Solid brass construction
- ½" female NPT
- Adjustable aerator