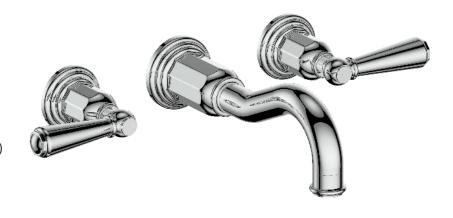

# **CARINTHIA**

## 8" C.C. WALL MOUNT LAVATORY FAUCET

# Description

- 3 piece wall mount lavatory faucet
- Solid brass construction
- ½" female NPT
- Adjustable aerator