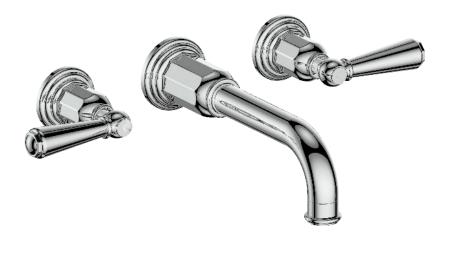

# **CARINTHIA**

## 8" C.C. WALL MOUNT LAVATORY FAUCET

# Description

- 3 piece wall mount lavatory faucet
- Solid brass construction
- ½" female NPT
- Adjustable aerator