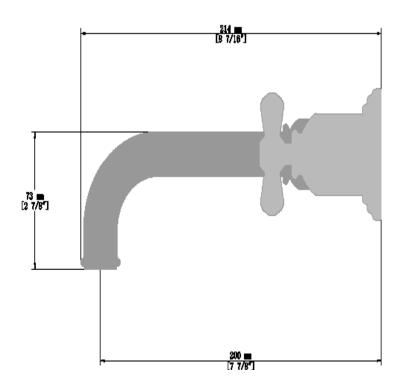

# **CARINTHIA**

## 8" C.C. WALL MOUNT LAVATORY FAUCET

# Description

- 3 piece wall mount lavatory faucet
- Solid brass construction
- ½" female NPT
- Adjustable aerator