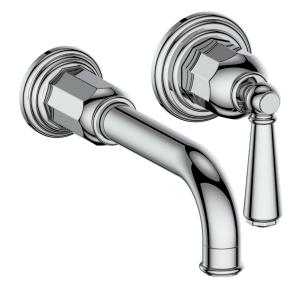

# CARINTHIA WALL MOUNT LAVATORY FAUCET

## BF.CX.1410

### Description

- Wall mount lavatory faucet
- Solid brass construction
- ½" female NPT
- Adjustable aerator

#### **Available Finishes**

- Chrome (CC)
- Brushed Nickel (BN)
- Polished Nickel (PN)
- Brushed Gold (BG)
- Chrome/Matte Black (CB)
- Brushed Nickel/Matte Black (BB)
- Polished Nickel/Matte Black (PB)
- Brushed Gold/Matte Black (BGB)