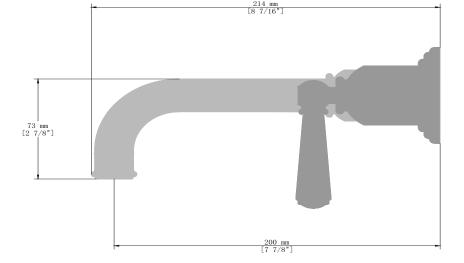

# CARINTHIA WALL MOUNT LAVATORY FAUCET

## BF.CX.1410

### Description

- Wall mount lavatory faucet
- Solid brass construction
- ½" female NPT
- Adjustable aerator