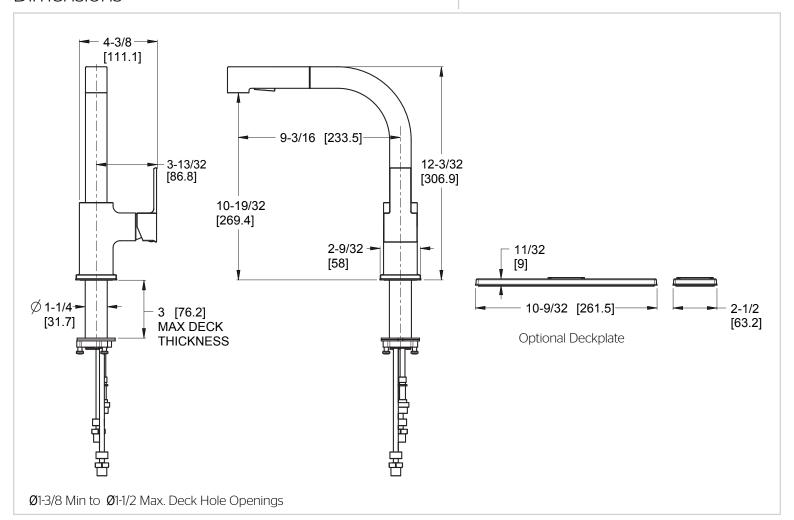

# Pfister

# Arkitek™

## Pull-Out Kitchen Faucet

LG534-LPMB Finish(B)

LG534-LPMC Finish(C) □

LG534-LPMS Finish(S)



# Specifications

#### **Features**

- 1.8 GPM Flow Rate
- 1 or 3-Hole Installation; Deck Plate or Single Hole Mounting Option
- 2 Function Pullout Sprayer
- Forward Handle Operation
- Pforever Seal<sup>™</sup> Ceramic Disc Valve
- Limited Lifetime Warranty



# Code Compliance

Pforever Seal™

Pfister products are designed and manufactured in compliance with the following standards and codes:



- IAPMO Certified to ASME A112.18.1/CSA B125.1 including:
  - ASME A112.18.3 (Backflow Prevention)
- NSF/ANSI/CAN61:Q≤1
- CEC Certified/CALGreen compliant
- ADA Compliant ANSI A117.1 (Lever Handles Only)

### Dimensions