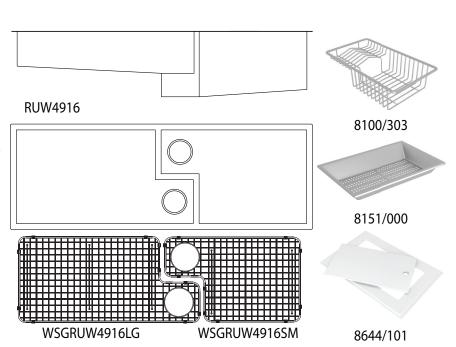

## FEATURES COLORS/FINISHES WARRANTY

· Brushed Stainless Steel

- 49 5/8" x 16" x 11 1/4" deep (internal dimensions)
- 1 bowl 30 1/4" x 16" x 7 7/32" 1 bowl 24 7/8" x 16" x 11 1/4"
- Fully insulated using "quiet coat" sound deadening technology
- Commercial grade, 16 gauge 18/10 Type 304 Stainless Steel
- · Modern architecture, zero-edge side walls
- ROHL brand logos
- Standard 3 1/2" diameter US drain openings
- Brackets included
- · Brushed Stainless offers a brilliant shine
- · Stainless Copper not available
- 51 5/8" x 18" x 11 1/2" deep (external dimensions)
- Sink depth maximizes under counter storage accommodating two 35 quart waste/recycle bins
- Custom cabinet size or combination of standard 18" cabinets
- Drains made to accept some dual disposer installations. Note: Check the dimensions before ordering
- For improved functionality, wire sink grid and New Zealand cutting board included
- For improved functionality, wire sink grid, cutting board, colander and dish drainer included