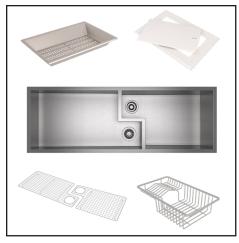

## FEATURES COLORS/FINISHES WARRANTY

· Brushed Stainless Steel

- 49 5/8" x 16" x 11 1/4" deep (internal dimensions)
- 1 bowl 30 1/4" x 16" x 7 7/32" 1 bowl 24 7/8" x 16" x 11 1/4"
- Fully insulated using "quiet coat" sound deadening technology
- Commercial grade, 16 gauge 18/10 Type 304 Stainless Steel
- · Modern architecture, zero-edge side walls
- ROHL brand logos
- Standard 3 1/2" diameter US drain openings
- Brackets included
- · Brushed Stainless offers a brilliant shine
- · Stainless Copper not available
- 51 5/8" x 18" x 11 1/2" deep (external dimensions)
- Sink depth maximizes under counter storage accommodating two 35 quart waste/recycle bins
- Custom cabinet size or combination of standard 18" cabinets
- Drains made to accept some dual disposer installations. Note: Check the dimensions before ordering
- For improved functionality, wire sink grid and New Zealand cutting board included
- For improved functionality, wire sink grid, cutting board, colander and dish drainer included