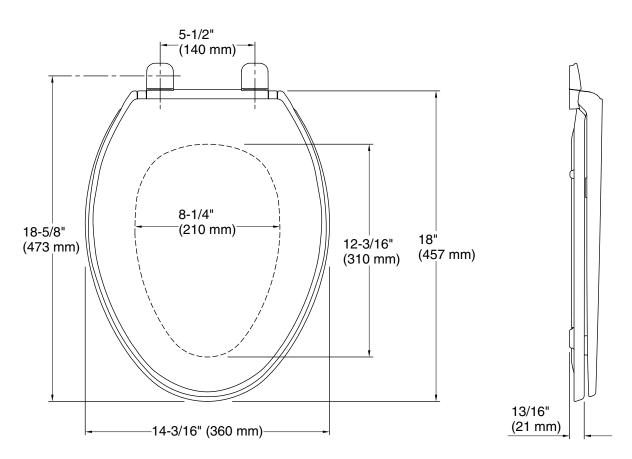

### **Technical Information**

All product dimensions are nominal.

Seat shape type: Elongated
Seat front type: Closed-front
Seat-mounting 5-1/2" (140 mm)

holes: