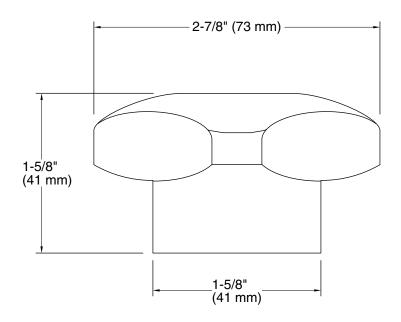

### **KOHLER** Faucets

# Triton® Standard Handles for Widespread Base Faucet K-16012-2

### **Features**

- Polished Chrome standard handles
- Required to complete Triton widespread lavatory and Triton widespread kitchen sink faucet bases

### Material

Solid-brass construction for durability and reliability

### **Recommended Products/Accessories**

K-23723 Faucet cleaner



### Codes/Standards

ASME A112.18.1/CSA B125.1 All applicable US Federal and State material regulations IAPMO Certification

### KOHLER® Faucet Lifetime Limited Warranty

See website for detailed warranty information.

### **Available Colors/Finishes**

Color tiles intended for reference only.

Color Code Description

CP Polished Chrome



## Standard Handles for Widespread Base Faucet K-16012-2



### **Technical Information**

All product dimensions are nominal.

#### Notes

Install this product according to the installation guide.