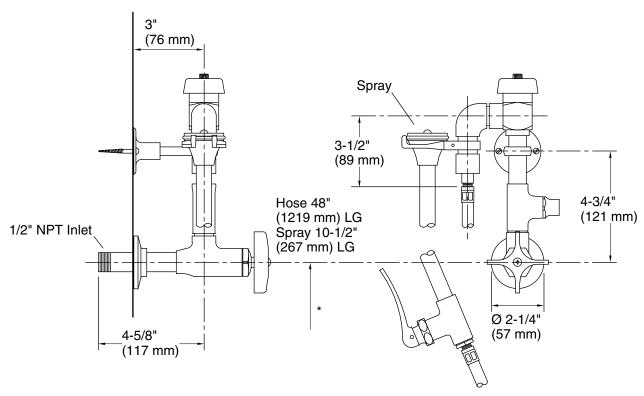

### **Technical Information**

All product dimensions are nominal.

Material: Brass