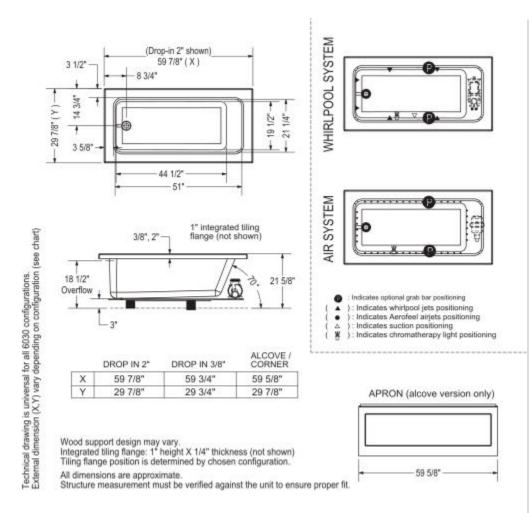

## **Dimensions**

60 x 30 x 21 3/4 ln. (1521 x 759 x 549 mm)

### **Water Capacity**

52 gallons - 195 liters

### Weight

57 lbs - 25 3/4 kg

### **Bathing Well**

51 ln. x 21 1/4 ln. (1295 mm x 540 mm)

### **Deep Sump Height**

18 In. - 457 mm

#### **Deck Width**

3.5 ln. - 89 mm

#### **Drain location:**

End

| Project:        |  |
|-----------------|--|
| Contractor:     |  |
| Representative: |  |
| Date:           |  |
| Tel:            |  |
| Notes:          |  |
|                 |  |
|                 |  |