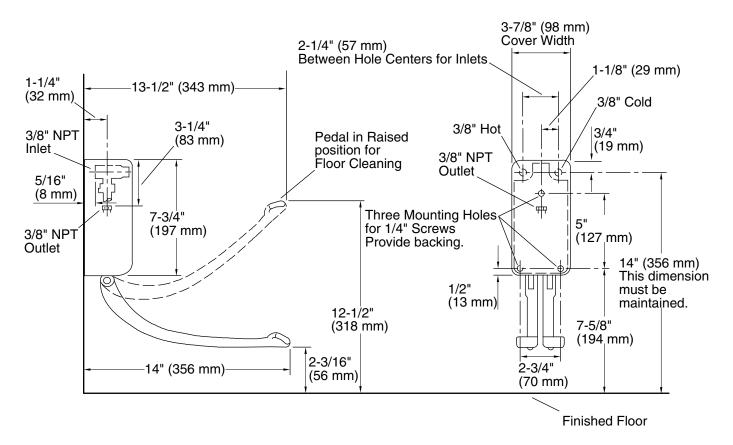

# **Technical Information**

All product dimensions are nominal. Material: Brass