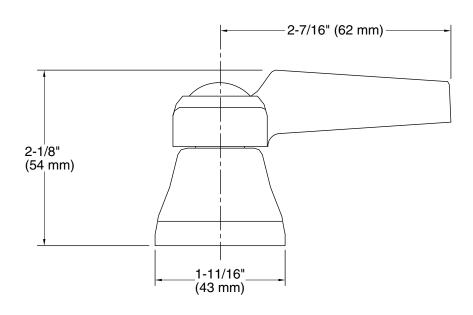

ase Faucet K-16010-4

#### Features

- Polished Chrome lever handles
- Required to complete Triton centerset lavatory and Triton kitchen sink with escutcheon faucets
- Supplied with both Polished Chrome and vandal-resistant red and blue index buttons for your convenience

### Material

Solid-brass construction for durability and reliability

#### **Recommended Products/Accessories**

K-23723 Faucet cleaner



## ADA

Codes/Standards ASME A112.18.1/CSA B125.1 ADA ICC/ANSI A117.1

# KOHLER<sup>®</sup> Faucet Lifetime Limited Warranty

See website for detailed warranty information.

## **Available Colors/Finishes**

Color tiles intended for reference only.

#### **Color Code Description**

CP

Polished Chrome



# KOHLER, Faucets

## Triton® Lever Handles for Centerset Base Faucet K-16010-4



# Technical Information

### All product dimensions are nominal.

#### Notes

Install this product according to the installation guide.

ADA compliant when installed to the specific requirements of these regulations.