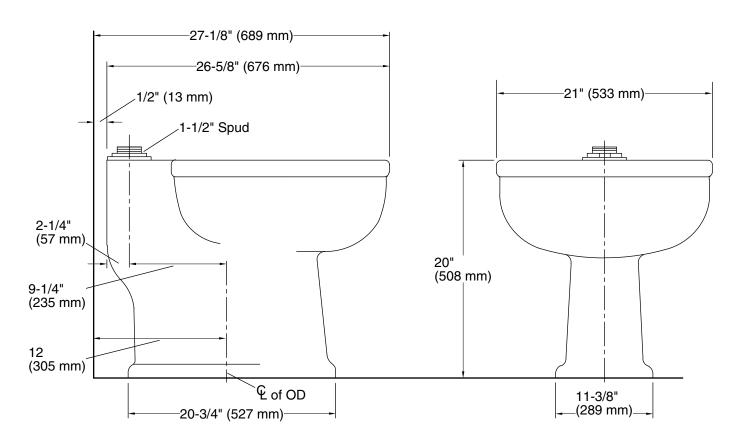

### **Technical Information**

All product dimensions are nominal.

Bowl configuration: Single

Bowl area (Only): Length: 17" (432 mm)

Width: 17" (432 mm)

Water depth: 7-5/8" (194 mm)

Number of deck

holes:

Drain hole: 2-5/8" (67 mm)