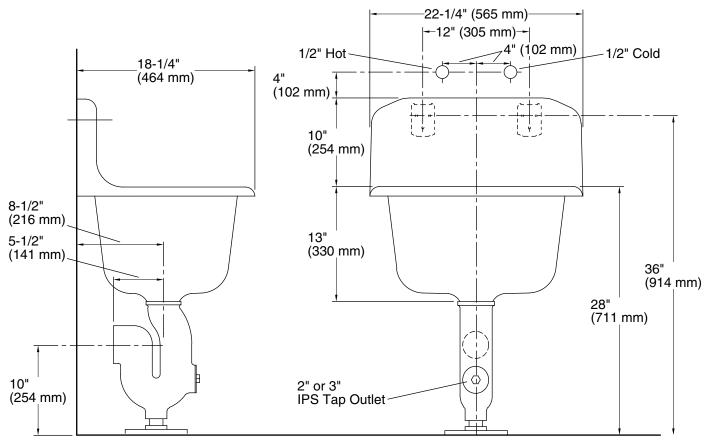

# **Technical Information**

All product dimensions are nominal.

| Bowl configuration:      | Single                                      |
|--------------------------|---------------------------------------------|
| Bowl area (Only):        | Length: 18" (457 mm)<br>Width: 14" (356 mm) |
|                          | Water depth: 12" (305 mm)                   |
| Number of deck<br>holes: | 2                                           |
| Drain hole:              | 3-1/8" (80 mm)                              |