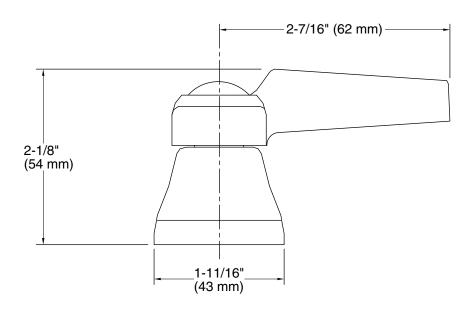

complete Triton widespread lavatory and Triton widespread kitchen sink faucet bases
- Supplied with both Polished Chrome and vandal-resistant red and blue index buttons for your convenience

## Material

Solid-brass construction for durability and reliability

### **Recommended Products/Accessories**

K-23723 Faucet cleaner





## **Codes/Standards**

ASME A112.18.1/CSA B125.1 All applicable US Federal and State material regulations ADA ICC/ANSI A117.1 CSA B651 IAPMO Certification

# KOHLER<sup>®</sup> Faucet Lifetime Limited Warranty

See website for detailed warranty information.

# **Available Colors/Finishes**

Color tiles intended for reference only.

**Color Code Description** 



CP Polished Chrome



# KOHLER, Faucets

# Triton® Lever Handles for Widespread Base Faucet K-16012-4



# Technical Information

All product dimensions are nominal.

#### Notes

Install this product according to the installation guide.

ADA, CSA B651 compliant when installed to the specific requirements of these regulations.