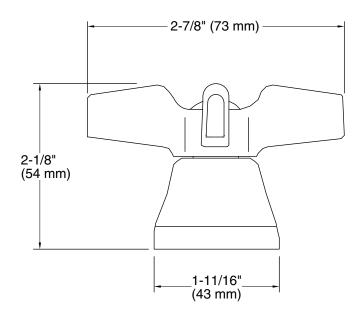

espread Base Faucet K-16012-3

#### **Features**

- Cross handles are ADA-compliant
- Required to complete Triton widespread lavatory and Triton widespread kitchen sink faucet bases
- Supplied with both Polished Chrome and vandal-resistant red and blue index buttons for your convenience

#### Material

Solid-brass construction for durability and reliability

### **Recommended Products/Accessories**

K-23723 Faucet cleaner





# **ADA**

### Codes/Standards

ASME A112.18.1/CSA B125.1 All applicable US Federal and State material regulations ADA ICC/ANSI A117.1 IAPMO Certification

# KOHLER® Faucet Lifetime Limited Warranty

See website for detailed warranty information.

# **Available Colors/Finishes**

Color tiles intended for reference only.

Color Code Description

CP Polished Chrome





## **Technical Information**

All product dimensions are nominal.

# **Notes**

Install this product according to the installation guide.

ADA compliant when installed to the specific requirements of these regulations.