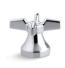

# Cross Handles for Widespread Base Faucet K-16012-3

#### **Features**

- Cross handles are ADA-compliant
- Required to complete Triton widespread lavatory and Triton widespread kitchen sink faucet bases
- Supplied with both Polished Chrome and vandal-resistant red and blue index buttons for your convenience