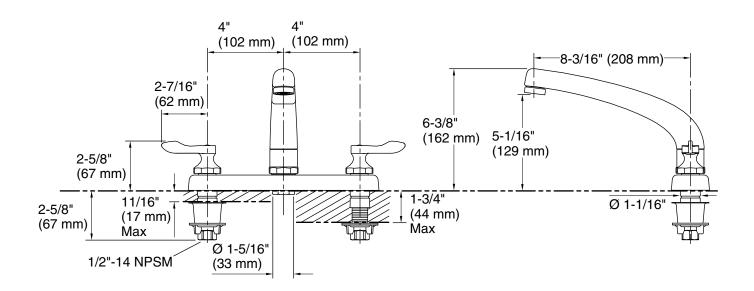

#### Installation

For 8" (203 mm) centers

#### **Technical Information**

All product dimensions are nominal.

Drain included: No

Spout:

Spout reach: 8-3/16" (208 mm)