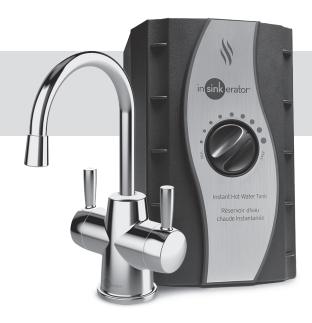

# **HOT250**

HC250C-SS HC250SN-SS HC250MBLK-SS

#### **FAUCET**

- · Hot and cold water faucet
- Self-closing hot valve for automatic shut off
- Handles move forward to avoid hitting backsplash
- Spout swivels 360° for convenience
- · Durable metal construction

#### **TANK**

- Includes 2/3-gallon hot water tank
- Easy to adjust temperature control from 160°F to 210°F
- Tool-free tank connections and dry start protection
- 115 volts, 750 watts, 6.5 amps

### **Finishes**

Chrome • Satin Nickel • Matte Black