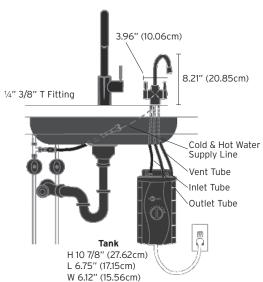

## **Dimensions**

# **Specifications**

| Supply<br>Connection           | 1/4" 3/8" T Fitting or<br>Angle Stop Valve                                                                                   |
|--------------------------------|------------------------------------------------------------------------------------------------------------------------------|
| Required Sink<br>Hole Diameter | 13/8"                                                                                                                        |
| Required Supply<br>Pressure    | 15 psi - 80 psi<br>(1 bar - 5.5 bar;<br>103 kPa -552 kPa)                                                                    |
| Counter<br>Thickness           | Maximum of 3" (7.62cm)                                                                                                       |
| Capacity                       | 2/3 Gallon Hot Water<br>Tank                                                                                                 |
| Electrical                     | 115 volts A.C., 750<br>watts, 6.25 amp heating<br>element with grounded<br>three (3) prong plug                              |
| Thermostat                     | Snap-action, adjustable<br>from 160°F to 210°F<br>(factory pre-set<br>at 200°F. Actual<br>temperature may<br>vary slightly.) |
| Shipping Weight                | 8.28 lbs                                                                                                                     |