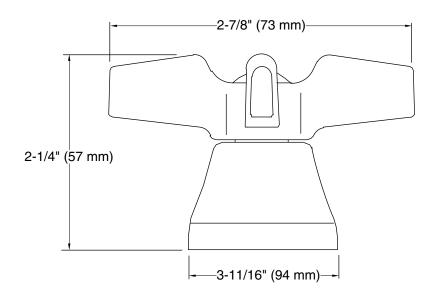

les for Centerset Base Faucet

K-16010-3

#### **Features**

- Cross handles are ADA-compliant
- Required to complete Triton centerset lavatory and Triton kitchen sink with escutcheon faucets
- Supplied with both Polished Chrome and vandal-resistant red and blue index buttons for your convenience

#### Material

Solid-brass construction for durability and reliability

#### **Recommended Products/Accessories**

K-23723 Faucet cleaner



**ADA** 

## Codes/Standards

ASME A112.18.1/CSA B125.1 ADA ICC/ANSI A117.1

## **KOHLER® Faucet Lifetime Limited** Warranty

See website for detailed warranty information.

#### Available Colors/Finishes

Color tiles intended for reference only.

**Color Code Description** 

CP Polished Chrome



# Triton® Cross Handles for Centerset Base Faucet K-16010-3



## **Technical Information**

All product dimensions are nominal.

## **Notes**

Install this product according to the installation guide.

ADA compliant when installed to the specific requirements of these regulations.