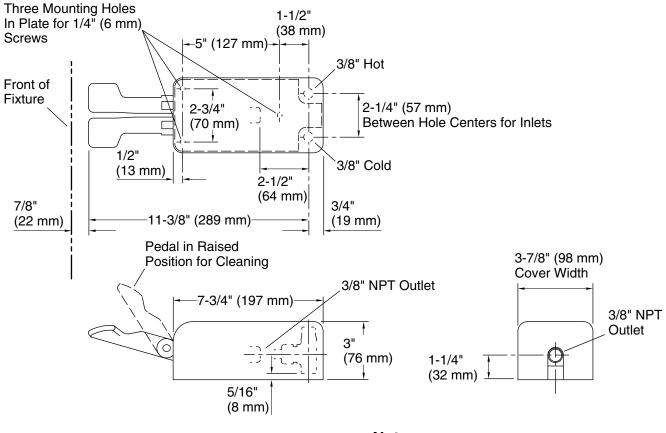

# **Technical Information**

All product dimensions are nominal. Material: Brass

#### Notes

Install this product according to the installation guide.