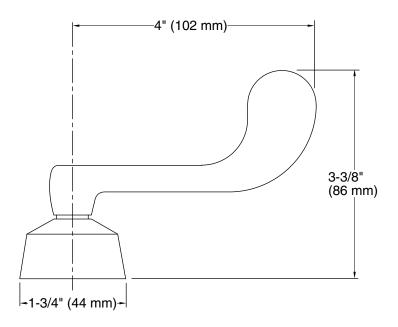

#### **Features**

- Polished Chrome wristblade lever handles
- Required to complete Triton centerset lavatory and Triton kitchen sink with escutcheon faucets
- Supplied with both Polished Chrome and vandal-resistant red and blue index buttons for your convenience

#### Material

Solid-brass construction for durability and reliability

### **Recommended Products/Accessories**

K-23723 Faucet cleaner





ADA

# Codes/Standards ASME A112.18.1/CSA B125.1

ADA ICC/ANSI A117.1

# **KOHLER® Faucet Lifetime Limited** Warranty

See website for detailed warranty information.

#### Available Colors/Finishes

Color tiles intended for reference only.

**Color Code Description** 

CP Polished Chrome



# **Triton®**

# **KOHLER** Faucets Wristblade Lever Handles for Centerset Base Faucet K-16010-5



## **Technical Information**

All product dimensions are nominal.

# **Notes**

Install this product according to the installation guide.

ADA compliant when installed to the specific requirements of these regulations.