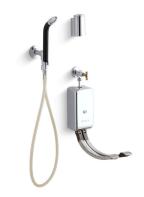

#### Features

- Wall-mount hose with angle and spray nozzle
- Insulated handle and spray hook
- Self-closing 14" (356 mm) hinged pedal action
- Double foot-control mixing valve with integral stops
- 3/8" NPT inside-threaded inlets
- Outlet to wall with volume control
- Elevated vacuum breaker
- Polished Chrome brass housing