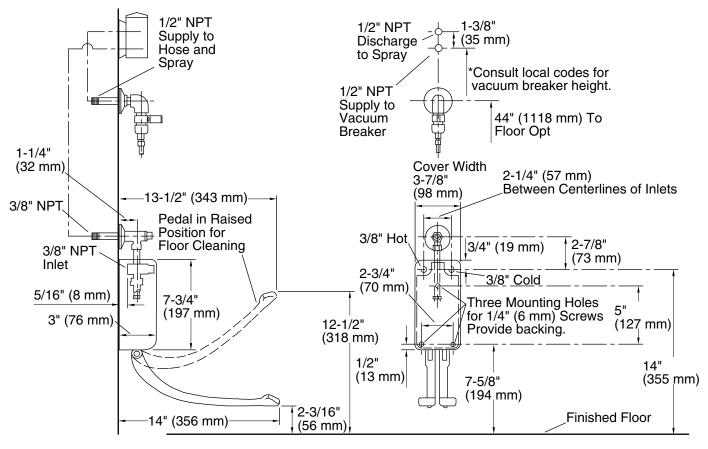

#### Features

- Wall-mount hose with angle and spray nozzle
- Insulated handle and spray hook
- Self-closing 14" (356 mm) hinged pedal action
- Double foot-control mixing valve with integral stops
- 3/8" NPT inside-threaded inlets
- Outlet to wall with volume control
- Elevated vacuum breaker
- Polished Chrome brass housing

#### **Technical Information**

All product dimensions are nominal. Material: Brass