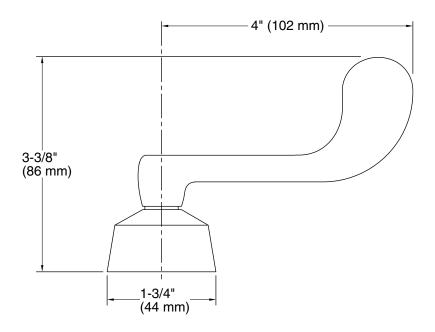

s
- Required to complete Triton widespread lavatory and Triton widespread kitchen sink faucet bases
- Supplied with both Polished Chrome and vandal-resistant red and blue index buttons for your convenience

#### Material

Solid-brass construction for durability and reliability

### **Recommended Products/Accessories**

K-23723 Faucet cleaner



ADA CSA B651 OBC

### Codes/Standards

ASME A112.18.1/CSA B125.1 All applicable US Federal and State material regulations ADA ICC/ANSI A117.1 CSA B651 OBC IAPMO Certification

### KOHLER® Faucet Lifetime Limited Warranty

See website for detailed warranty information.

### Available Colors/Finishes

Color tiles intended for reference only.

**Color Code Description** 

CP Polished Chrome



# Wristblade Handles for Widespread Base Faucet K-16012-5



### **Technical Information**

All product dimensions are nominal.

### **Notes**

Install this product according to the installation guide.

ADA, OBC, CSA B651 compliant when installed to the specific requirements of these regulations.