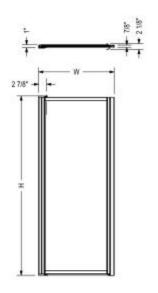

#### **Dimensions**

24 3/4 x 64 1/2 ln. (629 x 1638 mm)

Weight

32 lbs - 14 1/2 kg

**Frame Type** 

Framed

**Door Adjustment** 

Framed

| Code   | Description                | Н       | W             |
|--------|----------------------------|---------|---------------|
| 136605 | Door Pivolok 19" - 20 3/4" | 64 1/2" | 19" - 20 3/4" |
| 136615 | Door Pivolok 21" - 22 3/4" | 64 1/2" | 21" - 22 3/4" |
| 136625 | Door Pivolok 23" - 24 3/4" | 64 1/2" | 23" - 24 3/4" |
| 136626 | Door Pivolok 25" - 26 3/4" | 64 1/2" | 25" - 26 3/4" |
| 136635 | Door Pivolok 27" - 28 3/4" | 64 1/2" | 27" - 28 3/4" |
| 136645 | Door Pivolok 29" - 30 3/4" | 64 1/2" | 29" - 30 3/4" |
| 136655 | Door Pivolok 31" - 32 3/4" | 64 1/2" | 31" - 32 3/4" |
| 136656 | Door Pivolok 33" - 34 3/4" | 64 1/2" | 33" - 34 3/4" |