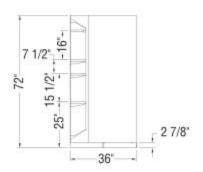

## Dimensions

36 x 36 x 72 ln. (914 x 914 x 1829 mm)

Material: Polystyrene

### Weight

112 lbs - 50 3/4 kg

All dimensions are approximate. Structure measurements must be verified against the unit to ensure proper fit.

|--|

Contractor:

Representative:

Date:

Tel:
Notes: