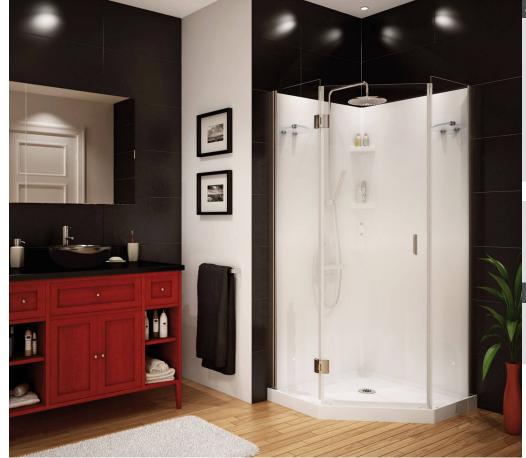

## Daylight 36 x 36 Polystyrene Center Drain Shower Kit

## Model number:

105672-000-129-101

**Dimensions**: 36" x 36" x 72" **Installation**: **Material**: Polystyrene

#### **Standard Features:**

- Shower kit includes: neo-angle shower base, door and wall
- Includes 3 built-in shelves, 2 glass shelves and 1 towel bar for all your bathroom essentials
- Reversible pivot door for left or right-hand opening, giving you flexibility in design
- Neo-angle frameless door with hinges and solid handle
- Pratical shower kit with an All-In-One box solution

#### **Product characteristics:**

- · Made in Canada
- · All-In-One Box Solution
- Textured Floor

**Standard Colors:** 

Frame Finish(es):

Glass Pattern(s):