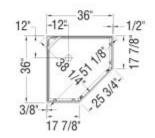

## Dimensions

36 x 36 x 72 ln. (914 x 914 x 1829 mm)

Material: Polystyrene

### Weight

112 lbs - 50 3/4 kg

All dimensions are approximate. Structure measurements must be verified against the unit to ensure proper fit.

|--|

Contractor:

Representative:

Date:

Tel:
Notes: