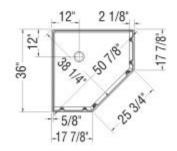

## **Dimensions**

36 x 36 x 72 ln. (914 x 914 x 1829 mm)

## Weight

104 lbs - 47 1/4 kg

All dimensions are approximate. Structure measurements must be verified against the unit to ensure proper fit.

| Project:        |  |
|-----------------|--|
| Contractor:     |  |
| Representative: |  |
| Date:           |  |
| el:             |  |
| lotes:          |  |
|                 |  |
|                 |  |