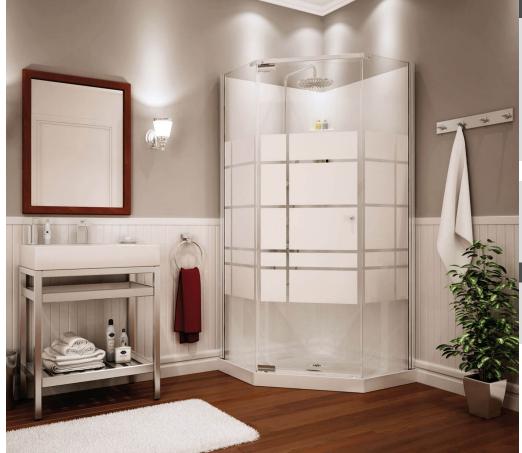

# Begonia Soho 36 x 36 Polystyrene Center Drain Shower Kit

**Model number:** 

105618-000-129-102

Dimensions: 36" x 36" x 72" Installation: Material: Polystyrene

### **Standard Features:**

- Shower kit includes: neo-angle shower base, door and wall
- Offered with a chrome door finish and white hase
- Reversible pivot door for left or right-hand opening, giving you flexibility in design
- Pratical shower kit with an All-In-One-Box-Solution
- Plastic injected shower base with a textured floor

#### **Product characteristics:**

- Made in Canada
- All-In-One Box Solution
- Textured Floor

**Standard Colors:** 

Frame Finish(es):

Glass Pattern(s):