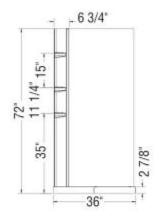

## **Dimensions**

36 x 36 x 72 ln. (914 x 914 x 1829 mm)

## Weight

104 lbs - 47 1/4 kg

All dimensions are approximate. Structure measurements must be verified against the unit to ensure proper fit.

| Project:        |  |
|-----------------|--|
| Contractor:     |  |
| Representative: |  |
| Date:           |  |
| el:             |  |
| lotes:          |  |
|                 |  |
|                 |  |