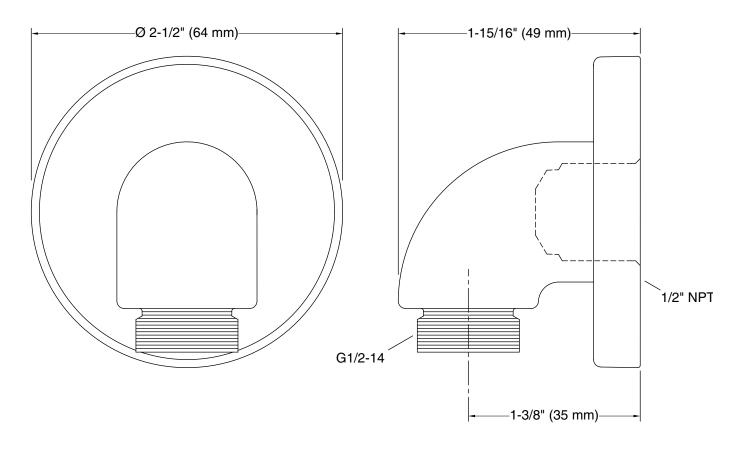

aner



# Codes/Standards

ASME A112.18.1/CSA B125.1

# KOHLER® Faucet Lifetime Limited Warranty

See website for detailed warranty information.

### **Available Colors/Finishes**

Color tiles intended for reference only.

| Color | Code | Description                    |
|-------|------|--------------------------------|
|       | CP   | Polished Chrome                |
|       | SN   | Vibrant® Polished Nickel       |
|       | BN   | Vibrant® Brushed Nickel        |
|       | BV   | Vibrant® Brushed Bronze        |
|       | BL   | Matte Black                    |
|       | 2MB  | Vibrant® Brushed Moderne Brass |
|       | TT   | Vibrant Titanium               |
|       | VHR  |                                |





# Purist® Stillness®

Wall-mount supply elbow with check valve K-22172



## **Technical Information**

All product dimensions are nominal.

## **Notes**

Install this product according to the installation instructions.