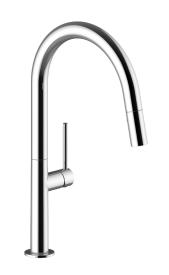

# **DORNBIRN**KITCHEN FAUCET

## KF.16DN.0204

# Description

- Magnetic mechanism
- Pull-out spray with 2 stream functions and built-in swivel
- Solid brass construction
- Brass faucet spray head
- 3/8" compression fitting

## Finishes Available

- Chrome (CC)
- Stainless Steel (SS)
- Matte Black (MB)
- Brushed Gold (BG)
- Chrome / Matte Black (CB)
- Stainless Steel / Matte Black (SB)
- Brushed Gold / Matte Black (BGB)

(Model Pictured: Chrome)