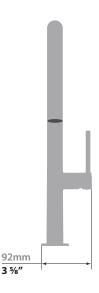

scription

- Magnetic mechanism
- Pull-out spray with 2 stream functions and built-in swivel
- Solid brass construction
- Brass faucet spray head
- 3/8" compression fitting

# Cartridge

■ CE.1735.P - ceramic disk cartridge

#### Flow Rate

■ 1.75 gpm | 6.6 lpm | 60 psi

## Finishes Available

- Chrome (CC)
- Stainless Steel (SS)
- Matte Black (MB)
- Brushed Gold (BG)
- Chrome / Matte Black (CB)
- Stainless Steel / Matte Black (SB)
- Brushed Gold / Matte Black (BGB)

(Model Pictured: Chrome)

#### Codes / Standards

- Uniform Plumbing Code (UPC®)
- ASME A112.18.1/CSA B125.1
- NSF 372
- NSF/ANSI 61

## Warranty

 Limited lifetime warranty against all manufacturing defects to the original consumer purchaser (see full warranty for more details)



Magnetic Mechanism



360° Swivel Spout