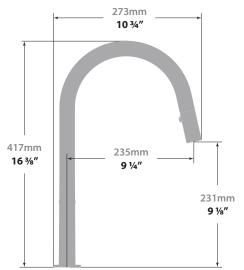

Description

- Magnetic mechanism
- Pull-out spray with 2 stream functions and built-in swivel
- Solid brass construction
- Brass faucet spray head
- 3/8" compression fitting

# Cartridge

■ CE.1735.P - ceramic disk cartridge

#### Flow Rate

■ 1.75 gpm | 6.6 lpm | 60 psi

## Finishes Available

- Chrome (CC)
- Stainless Steel (SS)
- Matte Black (MB)
- Brushed Gold (BG)
- Chrome / Matte Black (CB)
- Stainless Steel / Matte Black (SB)
- Brushed Gold / Matte Black (BGB)

(Model Pictured: Chrome)

#### Codes / Standards

- Uniform Plumbing Code (UPC®)
- ASME A112.18.1/CSA B125.1
- NSF 372
- NSF/ANSI 61

## Warranty

 Limited lifetime warranty against all manufacturing defects to the original consumer purchaser (see full warranty for more details)



Magnetic Mechanism



360° Swivel Spout