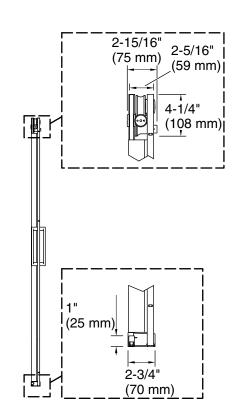

#### Available Glass Options Code Description

9 Crystal Clear with Rectangular Grille Pattern

**Technical Information** 

Wall Studs Required Yes

Base-To-Wall

Flat:

Flat:

for Door:

Radius – Max: Shower Ledge Min

Shower Wall Min

All product dimensions are nominal.

3/8" (10 mm)

2-3/4" (70 mm)

2-3/4" (70 mm)