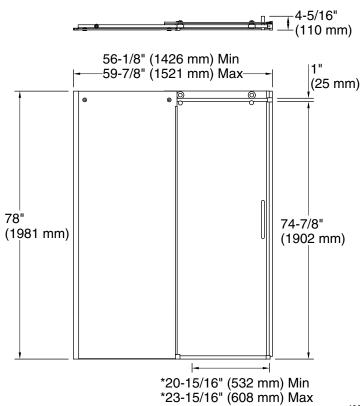

#### Installation

- 78" (1981 mm) high, with a lofty 74-7/8" (1902 mm) minimum head clearance
- Fits opening widths 56-1/8"–59-7/8" (1426 mm–1521 mm)
- 3-3/4" (95.25 mm) width adjustment
- Out-of-plumb adjustability simplifies installation
- Door can be installed to open to the left or right to suit your bathroom layout
- For residential use only
- Not for use in hospitality
- Not for use with cast iron shower bases

### \*Walk-through