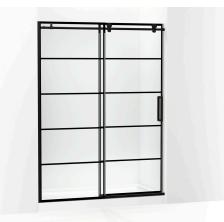

# Composed™

78" H sliding shower door with 3/8"-thick glass K-701696-G79

#### Features

- Sleek, exposed roller design allows for effortless opening and closing of the sliding panel
- Frameless design emphasizes glass and creates a sleek, minimalist look
- Controlled Close<sup>®</sup> innovative soft-close with doubledampening technology eliminates slamming and brings door to a secure close
- Back-to-back 11-1/2" (292 mm) vertical handles
- CleanCoat®+ glass coating creates a hydrophobic barrier that repels water, soap scum, and residue, saving time and protecting shower doors 10 times longer than original CleanCoat. (Based on 2021 internal wear/abrasion testing using a microfiber cloth.)

### Material

- Frameless, 3/8" (10 mm) thick Crystal Clear tempered glass with easy-to-clean rectangular grille design imprinted on surface
- Anodized aluminum prevents rust and corrosion