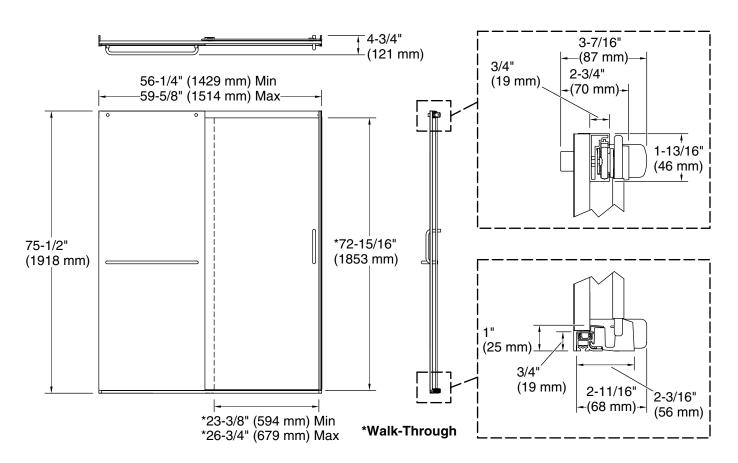

### Installation

- Fits opening widths 56-1/4" 59-5/8" (1429 1514 mm)
- 75-1/2" (1918 mm) tall, with a lofty 72-11/16" (1846 mm) minimum head clearance
- 3-3/8" (86 mm) width adjustment
- Out-of-plumb adjustability simplifies installation
- Door can be installed to open to the left or right to suit your bathroom layout
- For residential use only
- Not for use in hospitality

# **Technical Information**

All product dimensions are nominal.

Base-To-Wall 1/2" (13 mm)

Radius - Max:

Shower Ledge Min 2-1/4" (57 mm)

Flat:

Shower Wall Min 2-7/8" (73 mm)

Flat:

### **Notes**

Install this product according to the installation instructions.

The vertical opening should be a minimum of 78-13/16" (2002 mm) to allow for installation clearance.