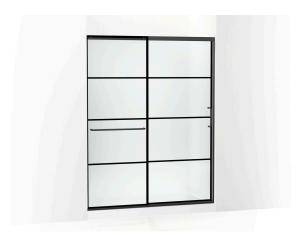

# Sliding shower door, 75-1/2" H x 56-1/4 - 59-5/8" W

K-707615-8G80

#### **Features**

- Frameless design emphasizes glass and creates a sleek, minimalist look
- Vertical handle with inside knob on moving panel
- Gently-curved towel bar provides integrated storage on fixed panel
- Tempered glass ensures enhanced safety and durability
- CleanCoat®+ glass coating creates a hydrophobic barrier that repels water, soap scum, and residue, saving time and protecting shower doors 10 times longer than original CleanCoat. (Based on 2021 internal wear/abrasion testing using a microfiber cloth.)
- Smooth, easy-to-clean wall jambs
- Full-length moving panel seal provides excellent water containment
- Coordinates with other products in the Elate collection
- Shower door configuration consists of one sliding panel and one stationary panel

#### Material

- Frameless, heavy 5/16" (8 mm) thick Frosted tempered glass with easy-to-clean rectangular grille design imprinted on surface
- Anodized aluminum prevents rust and corrosion

# **Available Glass Options**

Code Description

Frosted with Rectangular Grille G80

Pattern