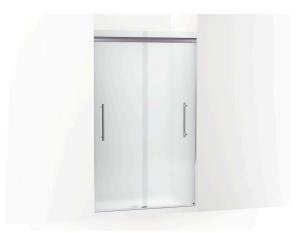

## Frameless sliding shower door K-707601-8D3

#### **Features**

- Frameless, heavy 5/16" (8 mm) thick Frosted tempered glass
- 79-1/16" (2008 mm) high, with a lofty 73" (1854 mm) minimum head clearance
- Frameless design emphasizes glass and creates a sleek, minimalist look
- Double header conceals wheels and door tracking system while allowing glass panels to rise above the header, giving the door a lofted and airy look
- Stays Closed feature inside the header keeps door firmly closed, providing excellent water containment
- Smooth, easy-to-clean wall jambs
- 16" vertical handles
- CleanCoat®+ glass coating creates a hydrophobic barrier that repels water, soap scum, and residue, saving time and protecting shower doors 10 times longer than original CleanCoat. (Based on 2021 internal wear/abrasion testing using a microfiber cloth.)
- Innovative roller design simplifies installation and provides out-of-plumb adjustability while glass is installed