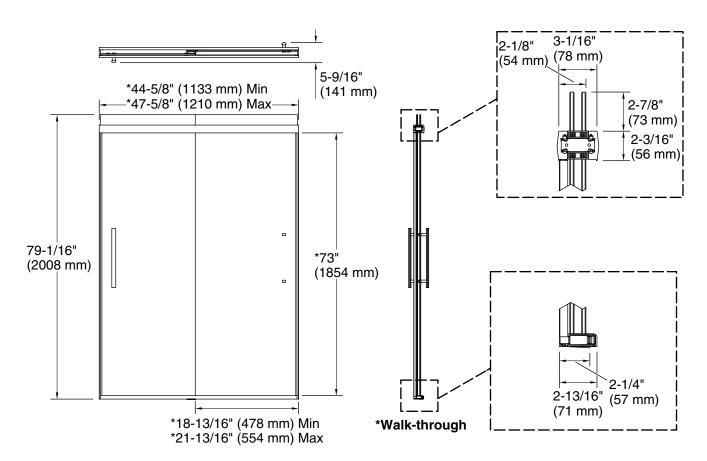

#### Installation

- Fits opening widths 44-5/8" 47-7/8" (1133 mm 1216 mm)
- Out-of-plumb adjustability simplifies installation
- Door can be installed to open to the left or right to suit your bathroom layout
- Not for use in hospitality
- For residential use only

#### **Technical Information**

All product dimensions are nominal.

Base-To-Wall 1/4" (6 mm)

Radius - Max:

Shower Ledge Min 2-3/4" (70 mm)

Flat:

Shower Wall Min 3-1/16" (78 mm)

Flat:

#### **Notes**

Install this product according to the installation instructions.

If replacing a shower door, the narrow wall jamb design of this door may not cover the existing shower door holes.

This product can only be installed with a corner radius between the shower wall and the shower/bath ledge of ¼" (6 mm) or less.

The vertical opening should be a minimum of 81" (2057 mm) to allow for installation clearance.