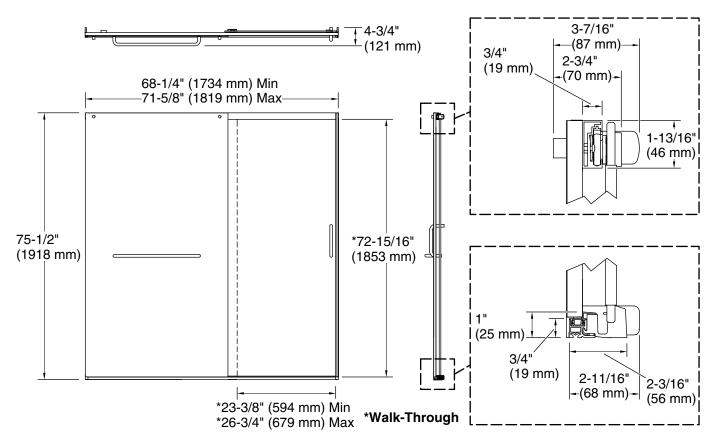

#### Installation

- Fits opening widths 68-1/4" 71-5/8" (1734 1819 mm)
- 75-1/2" (1918 mm) tall, with a lofty 72-11/16" (1846 mm) minimum head clearance
- 3-3/8" (86 mm) width adjustment
- Out-of-plumb adjustability simplifies installation
- Door can be installed to open to the left or right to suit your bathroom layout
- For residential use only
- Not for use in hospitality

# **Technical Information**

All product dimensions are nominal. Base-To-Wall 1/2" (13 mm) Radius – Max: Shower Ledge Min 2-1/4" (57 mm) Flat: Shower Wall Min 2-7/8" (73 mm) Flat:

#### Notes

The vertical opening should be a minimum of 78-13/16" (2002 mm) to allow for installation clearance.