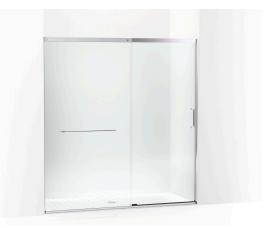

# Elate® Sliding shower door, 75-1/2" H x 68-1/4 - 71-5/8" W K-707617-8L

# Features

- Frameless design emphasizes glass and creates a sleek, minimalist look
- Vertical handle with inside knob on moving panel
- Gently-curved towel bar provides integrated storage on fixed panel
- Tempered glass ensures enhanced safety and durability
- CleanCoat®+ glass coating creates a hydrophobic barrier that repels water, soap scum, and residue, saving time and protecting shower doors 10 times longer than original CleanCoat. (Based on 2021 internal wear/abrasion testing using a microfiber cloth.)
- Smooth, easy-to-clean wall jambs
- Full-length moving panel seal provides excellent water containment
- Coordinates with other products in the Elate collection
- Shower door configuration consists of one sliding panel and one stationary panel

#### Material

- Frameless, heavy 5/16" (8 mm) thick Crystal Clear tempered glass
- Anodized aluminum prevents rust and corrosion