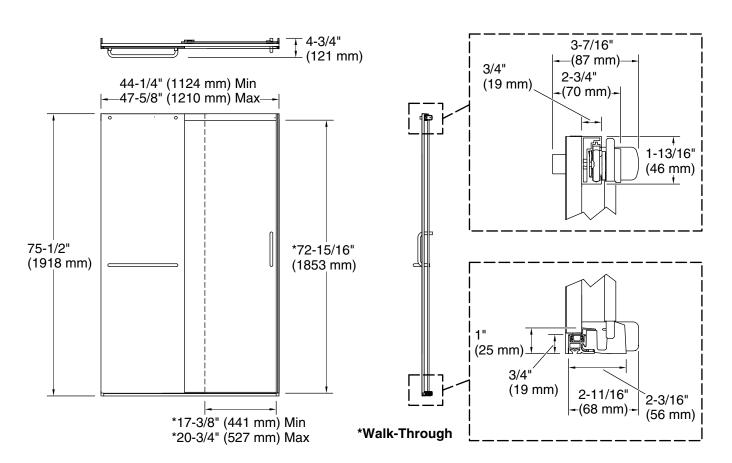

### Installation

- Fits opening widths 44-1/4" 47-5/8" (1124 –1210 mm)
- 75-1/2" (1918 mm) tall, with a lofty 72-11/16" (1846 mm) minimum head clearance
- 3-3/8" (86 mm) width adjustment
- Out-of-plumb adjustability simplifies installation
- Door can be installed to open to the left or right to suit your bathroom layout
- For residential use only
- Not for use in hospitality

### **Technical Information**

All product dimensions are nominal.

Base-To-Wall 1/2" (13 mm)

Radius - Max:

Shower Ledge Min 2-1/4" (57 mm)

Flat:

Shower Wall Min 2-7/8" (73 mm)

Flat:

### **Notes**

Install this product according to the installation instructions.

The vertical opening should be a minimum of 78-13/16" (2002 mm) to allow for installation clearance.