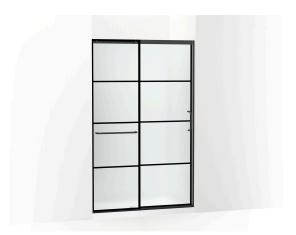

# Sliding shower door, 75-1/2" H x 44-1/4 - 47-5/8" W

K-707613-8G80

### **Features**

- Frameless design emphasizes glass and creates a sleek, minimalist look
- Vertical handle with inside knob on moving panel
- Gently-curved towel bar provides integrated storage on fixed panel
- Tempered glass ensures enhanced safety and durability
- CleanCoat®+ glass coating creates a hydrophobic barrier that repels water, soap scum, and residue, saving time and protecting shower doors 10 times longer than original CleanCoat. (Based on 2021 internal wear/abrasion testing using a microfiber cloth.)
- Smooth, easy-to-clean wall jambs
- Full-length moving panel seal provides excellent water containment
- Coordinates with other products in the Elate collection
- Shower door configuration consists of one sliding panel and one stationary panel

#### Material

- Frameless, heavy 5/16" (8 mm) thick Frosted tempered glass with easy-to-clean rectangular grille design imprinted on surface
- Anodized aluminum prevents rust and corrosion

## **Available Glass Options**

**Code Description** 

G80 Frosted with Rectangular Grille Pattern

Sliding shower door, 75-1/2" H x 44-1/4 - 47-5/8" W **K-707613-8G80** 