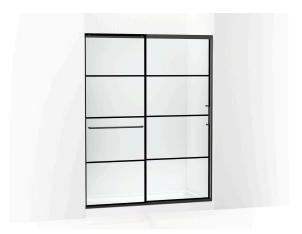

## Sliding shower door, 75-1/2" H x 56-1/4 - 59-5/8" W

K-707615-8G79

#### **Features**

- Frameless design emphasizes glass and creates a sleek, minimalist look
- Vertical handle with inside knob on moving panel
- Gently-curved towel bar provides integrated storage on fixed panel
- Tempered glass ensures enhanced safety and durability
- CleanCoat®+ glass coating creates a hydrophobic barrier that repels water, soap scum, and residue, saving time and protecting shower doors 10 times longer than original CleanCoat. (Based on 2021 internal wear/abrasion testing using a microfiber cloth.)
- Smooth, easy-to-clean wall jambs
- Full-length moving panel seal provides excellent water containment
- Coordinates with other products in the Elate collection
- Shower door configuration consists of one sliding panel and one stationary panel

#### Material

- Frameless, heavy 5/16" (8 mm) thick Crystal Clear tempered glass with easy-to-clean rectangular grille design imprinted on surface
- Anodized aluminum prevents rust and corrosion

#### **Available Colors/Finishes**

Color tiles intended for reference only.

Color Code Description

BL Matte Black

### Available Glass Options

**Code Description** 

G79 Crystal Clear with Rectangular Grille Pattern