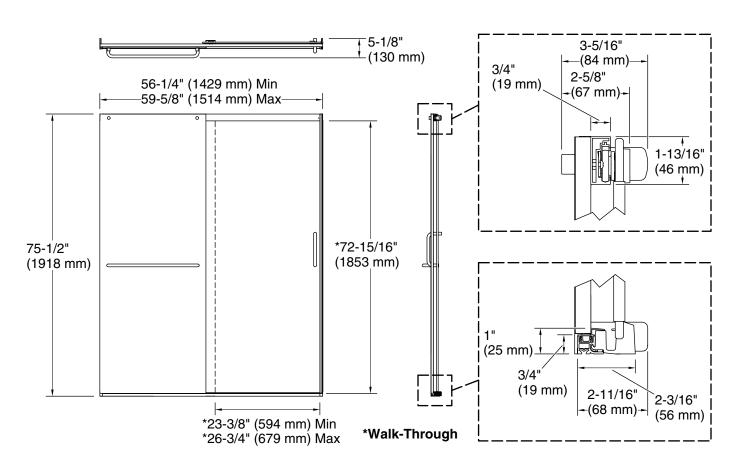

#### Installation

- Fits opening widths 56-1/4" 59-5/8" (1429 1514 mm)
- 75-1/2" (1918 mm) tall, with a lofty 72-11/16" (1846 mm) minimum head clearance
- 3-3/8" (86 mm) width adjustment
- Out-of-plumb adjustability simplifies installation
- Door can be installed to open to the left or right to suit your bathroom layout
- For residential use only
- Not for use in hospitality

#### **Technical Information**

All product dimensions are nominal.

Base-To-Wall 1/2" (13 mm)

Radius - Max:

Shower Ledge Min 2-1/4" (57 mm)

Flat:

Shower Wall Min 2-7/8" (73 mm)

Flat:

#### **Notes**

Install this product according to the installation instructions.

The vertical opening should be a minimum of 78-13/16" (2002 mm) to allow for installation clearance.