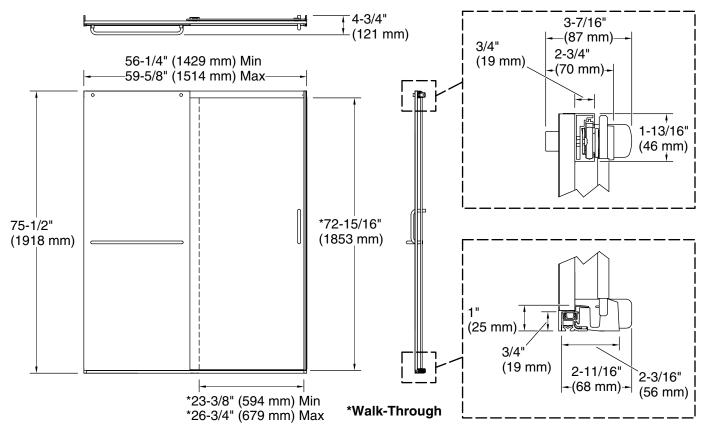

#### Installation

- Fits opening widths 56-1/4" 59-5/8" (1429 1514 mm)
- 75-1/2" (1918 mm) tall, with a lofty 72-11/16" (1846 mm) minimum head clearance
- 3-3/8" (86 mm) width adjustment
- Out-of-plumb adjustability simplifies installation
- Door can be installed to open to the left or right to suit your bathroom layout
- For residential use only
- Not for use in hospitality

#### **Technical Information**

All product dimensions are nominal. Base-To-Wall 1/2" (13 mm) Radius – Max: Shower Ledge Min 2-1/4" (57 mm) Flat: Shower Wall Min 2-7/8" (73 mm) Flat:

#### Notes

Install this product according to the installation instructions.

The vertical opening should be a minimum of 78-13/16" (2002 mm) to allow for installation clearance.