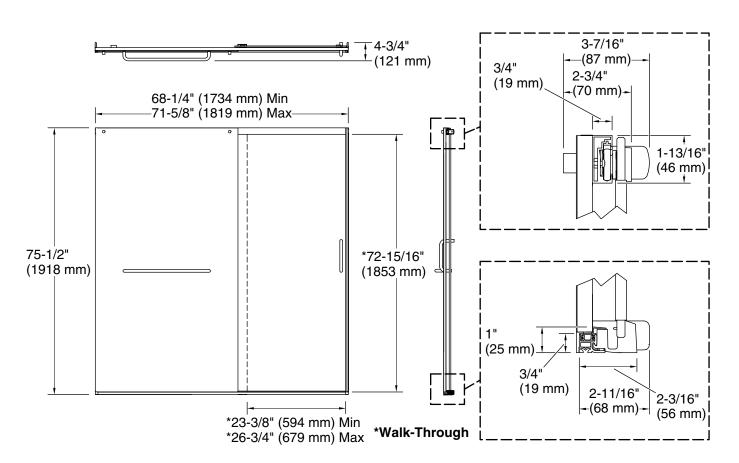

#### Installation

- Fits opening widths 68-1/4" 71-5/8" (1734 1819 mm)
- 75-1/2" (1918 mm) tall, with a lofty 72-11/16" (1846 mm) minimum head clearance
- 3-3/8" (86 mm) width adjustment
- Out-of-plumb adjustability simplifies installation
- Door can be installed to open to the left or right to suit your bathroom layout
- For residential use only
- Not for use in hospitality

## **Technical Information**

All product dimensions are nominal.

Base-To-Wall 1/2" (13 mm)

Radius – Max:

Shower Ledge Min 2-1/4" (57 mm)

Flat:

Shower Wall Min 2-7/8" (73 mm)

Flat:

#### **Notes**

Install this product according to the installation instructions.

The vertical opening should be a minimum of 78-13/16" (2002 mm) to allow for installation clearance.