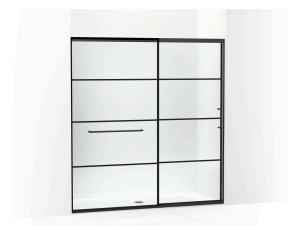

# Sliding shower door, 75-1/2" H x 68-1/4 - 71-5/8" W K-707617-8G79

#### **Features**

- Frameless design emphasizes glass and creates a sleek, minimalist look
- Vertical handle with inside knob on moving panel
- Gently-curved towel bar provides integrated storage on fixed panel
- Tempered glass ensures enhanced safety and durability
- CleanCoat®+ glass coating creates a hydrophobic barrier that repels water, soap scum, and residue, saving time and protecting shower doors 10 times longer than original CleanCoat. (Based on 2021 internal wear/abrasion testing using a microfiber cloth.)
- Smooth, easy-to-clean wall jambs
- Full-length moving panel seal provides excellent water containment
- Coordinates with other products in the Elate collection
- Shower door configuration consists of one sliding panel and one stationary panel

#### Material

- Frameless, heavy 5/16" (8 mm) thick Crystal Clear tempered glass with easy-to-clean rectangular grille design imprinted on surface
- Anodized aluminum prevents rust and corrosion

## **Available Glass Options**

Code Description

Crystal Clear with Rectangular G79

Grille Pattern