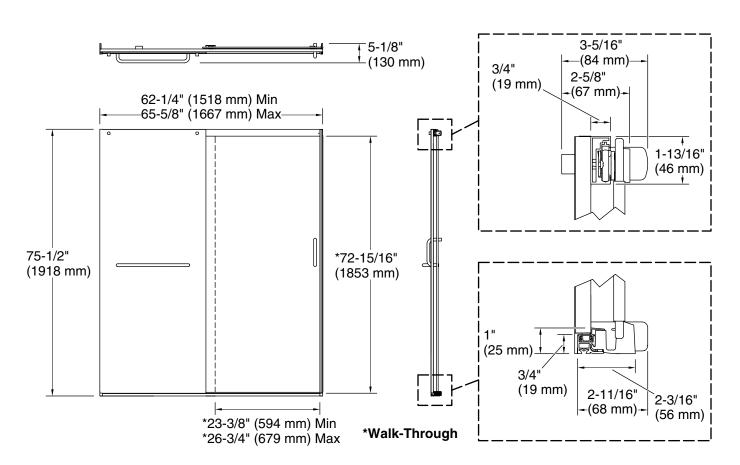

#### Installation

- Fits opening widths 62-1/4" 65-5/8" (1581 1667 mm)
- 75-1/2" (1918 mm) tall, with a lofty 72-11/16" (1846 mm) minimum head clearance
- 3-3/8" (86 mm) width adjustment
- Out-of-plumb adjustability simplifies installation
- Door can be installed to open to the left or right to suit your bathroom layout
- For residential use only
- Not for use in hospitality

#### **Technical Information**

All product dimensions are nominal.

Base-To-Wall 1/2" (13 mm)

Radius - Max:

Shower Ledge Min 2-1/4" (57 mm)

Flat:

Shower Wall Min 2-7/8" (73 mm)

Flat:

#### **Notes**

Install this product according to the installation instructions.

The vertical opening should be a minimum of 78-13/16" (2002 mm) to allow for installation clearance.