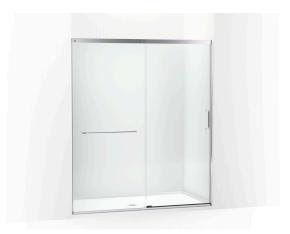

## Sliding shower door, 75-1/2" H x 62-1/4 - 65-5/8" W **K-707616-8L**

#### **Features**

- Frameless design emphasizes glass and creates a sleek, minimalist look
- Vertical handle with inside knob on moving panel
- Gently-curved towel bar provides integrated storage on fixed panel
- Tempered glass ensures enhanced safety and durability
- CleanCoat®+ glass coating creates a hydrophobic barrier that repels water, soap scum, and residue, saving time and protecting shower doors 10 times longer than original CleanCoat. (Based on 2021 internal wear/abrasion testing using a microfiber cloth.)
- Smooth, easy-to-clean wall jambs
- Full-length moving panel seal provides excellent water containment
- Coordinates with other products in the Elate collection
- Shower door configuration consists of one sliding panel and one stationary panel

#### Material

- Frameless, heavy 5/16" (8 mm) thick Crystal Clear tempered glass
- Anodized aluminum prevents rust and corrosion