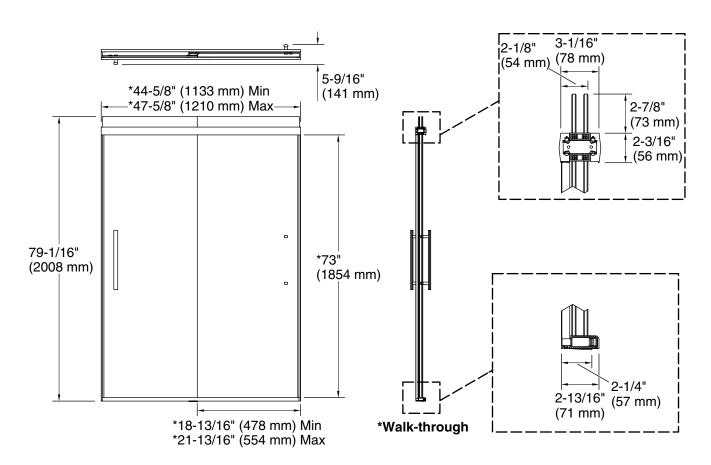

#### **Features**

- 79-1/16" (2008 mm) high, with a lofty 73" (1854 mm) minimum head clearance
- Frameless design emphasizes glass and creates a sleek, minimalist look
- Double header conceals wheels and door tracking system while allowing glass panels to rise above the header, giving the door a lofted and airy look
- Stays Closed feature inside the header keeps door firmly closed, providing excellent water containment
- Smooth, easy-to-clean wall jambs
- 16" vertical handles
- CleanCoat®+ glass coating creates a hydrophobic barrier that repels water, soap scum, and residue, saving time and protecting shower doors 10 times longer than original CleanCoat. (Based on 2021 internal wear/abrasion testing using a microfiber cloth.)
- Innovative roller design simplifies installation and provides out-of-plumb adjustability while glass is installed

### Installation

- Fits opening widths 44-5/8" 47-7/8" (1133 mm 1216 mm)
- Out-of-plumb adjustability simplifies installation
- Door can be installed to open to the left or right to suit your bathroom layout
- Not for use in hospitality
- For residential use only

#### **Technical Information**

All product dimensions are nominal.

Base-To-Wall 1/4" (6 mm)

Radius - Max:

Shower Ledge Min 2-3/4" (70 mm)

Flat:

Shower Wall Min 3-1/16" (78 mm)

Flat:

The vertical opening should be a minimum of 81" (2057 mm) to allow for installation clearance.