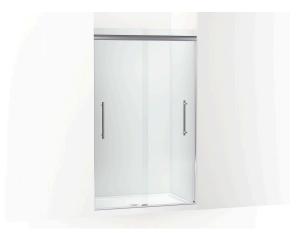

# Frameless sliding shower door K-707601-8L

#### **Features**

- 79-1/16" (2008 mm) high, with a lofty 73" (1854 mm) minimum head clearance
- Frameless design emphasizes glass and creates a sleek, minimalist look
- Double header conceals wheels and door tracking system while allowing glass panels to rise above the header, giving the door a lofted and airy look
- Stays Closed feature inside the header keeps door firmly closed, providing excellent water containment
- Smooth, easy-to-clean wall jambs
- 16" vertical handles
- CleanCoat®+ glass coating creates a hydrophobic barrier that repels water, soap scum, and residue, saving time and protecting shower doors 10 times longer than original CleanCoat. (Based on 2021 internal wear/abrasion testing using a microfiber cloth.)
- Innovative roller design simplifies installation and provides out-of-plumb adjustability while glass is installed

#### Material

- Frameless, heavy 5/16" (8 mm) thick Crystal Clear tempered glass
- Anodized aluminum prevents rust and corrosion