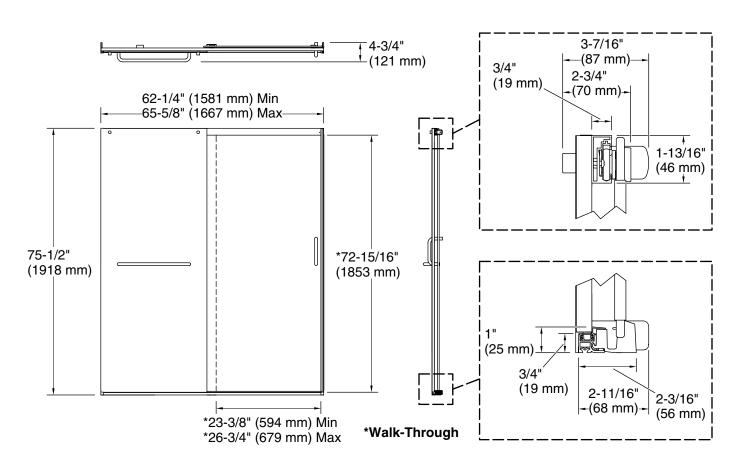

## Installation

- Fits opening widths 62-1/4" 65-5/8" (1581 1667 mm)
- 75-1/2" (1918 mm) tall, with a lofty 72-11/16" (1846 mm) minimum head clearance
- 3-3/8" (86 mm) width adjustment
- Out-of-plumb adjustability simplifies installation
- Door can be installed to open to the left or right to suit your bathroom layout
- For residential use only
- Not for use in hospitality

# **Technical Information**

All product dimensions are nominal.

Base-To-Wall 1/2" (13 mm)

Radius - Max:

Shower Ledge Min 2-1/4" (57 mm)

Flat:

Shower Wall Min 2-7/8" (73 mm)

Flat:

## **Notes**

Install this product according to the installation instructions.

The vertical opening should be a minimum of 78-13/16" (2002 mm) to allow for installation clearance.