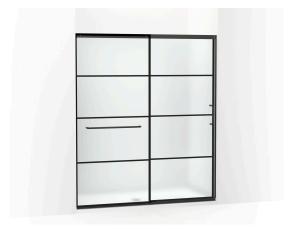

# Sliding shower door, 75-1/2" H x 62-1/4 - 65-5/8" W

K-707616-8G80

#### **Features**

- Frameless design emphasizes glass and creates a sleek, minimalist look
- Vertical handle with inside knob on moving panel
- Gently-curved towel bar provides integrated storage on fixed panel
- Tempered glass ensures enhanced safety and durability
- CleanCoat®+ glass coating creates a hydrophobic barrier that repels water, soap scum, and residue, saving time and protecting shower doors 10 times longer than original CleanCoat. (Based on 2021 internal wear/abrasion testing using a microfiber cloth.)
- Smooth, easy-to-clean wall jambs
- Full-length moving panel seal provides excellent water containment
- Coordinates with other products in the Elate collection
- Shower door configuration consists of one sliding panel and one stationary panel

#### Material

- Frameless, heavy 5/16" (8 mm) thick Frosted tempered glass with easy-to-clean rectangular grille design imprinted on surface
- Anodized aluminum prevents rust and corrosion

# **Available Colors/Finishes**

Color tiles intended for reference only.

**Color Code Description** 

BL Matte Black

**Available Glass Options** 

**Code Description** 

G80 Frosted