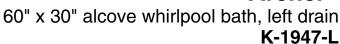

#### **Features**

- Single-speed whirlpool offers performance and value with 8 fully adjustable jets
- Hydromassage flow and direction can be controlled at each iet
- Comfort Depth® design offers a convenient 19" step-over height while retaining the same depth as a standard 21" bath
- Integral lumbar support
- Slotted overflow allows for deep soaking
- Integral flange helps prevent water from seeping behind wall and simplifies alcove installation
- Coordinates with other products in the Archer collection



Acrylic

# **Hydrotherapy**

Whirlpool

#### Installation

- Left drain
- Alcove

### **Required Products/Accessories**

K-7271 Brass Slotted Overflow Bath Drain

or

K-7272 PVC Slotted Overflow Bath Drain

#### **Recommended Products/Accessories**

K-23726 Drain treatment

K-23732