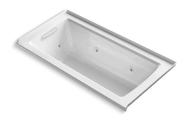

#### **Features**

- Single-speed whirlpool offers performance and value with 8 fully adjustable jets
- Hydromassage flow and direction can be controlled at each iet
- Comfort Depth® design offers a convenient 19" step-over height while retaining the same depth as a standard 21" bath
- Integral lumbar support
- Slotted overflow allows for deep soaking
- Integral flange helps prevent water from seeping behind wall and simplifies alcove installation
- Coordinates with other products in the Archer collection

# 60" x 30" alcove whirlpool bath, left drain **K-1947-L**