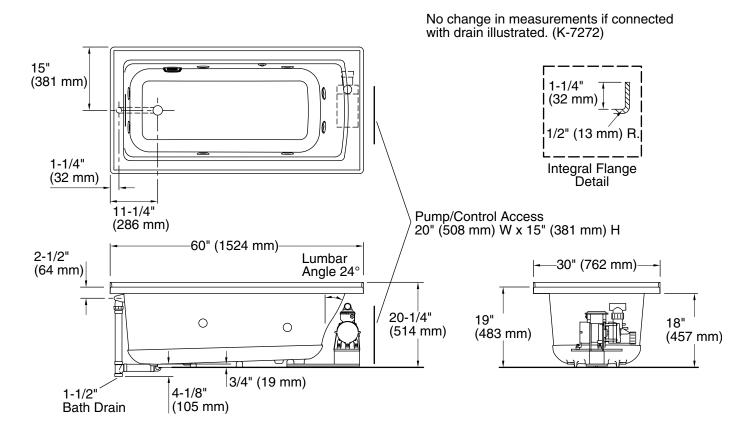

#### **Technical Information**

All product dimensions are nominal.

Drain location: Left

Basin area, bottom: 45-1/8" x 19-11/16" (1146 mm x

500 mm)

Basin area, top: 52-1/8" x 22-1/16" (1324 mm x 560 mm)

Weight: 98 lbs (44.5 kg)

Minimum floor load: 48 lbs/ft² (234.4 kg/m²) Water depth: 15-1/8" (384 mm)

Water capacity: 57 gal (215.8 L)

Electrical component Pump: 120 V, 7 A, 60 Hz

rating:

Pump speed: Single

Minimum flat for 2-9/16" (66 mm)