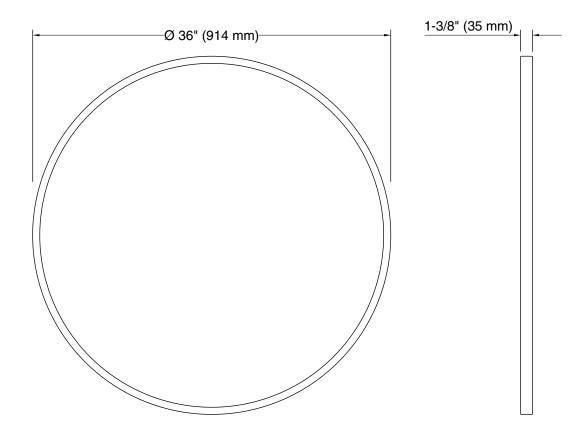

### **Features**

- Clean and timeless design allows for use in any interior space
- Frame maintains a durable, long-lasting finish
- Finishes coordinate with KOHLER® faucet and lighting products

#### Material

- Premium metal and mirrored glass construction
- KOHLER® finishes resist corrosion and tarnishing

### Installation

Mounting kit ensures quick and easy installation



### Codes/Standards

None Applicable

# **KOHLER® One-Year Limited Warranty**

See website for detailed warranty information.

### **Available Colors/Finishes**

Color tiles intended for reference only.

| Color | Code | Description          |
|-------|------|----------------------|
|       | BGL  | Moderne Brushed Gold |
|       | CPL  | Polished Chrome      |
|       | BLL  | Matte Black          |







# **Technical Information**

All product dimensions are nominal.

## **Notes**

Install this product according to the installation instructions.

Install the fastener to a stud to avoid possible property and product damage.