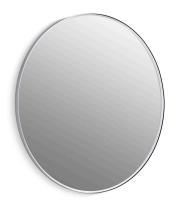

## Essential 42" round mirror K-31370

#### Features

- Clean and timeless design allows for use in any interior space
- Frame maintains a durable, long-lasting finish
- Finishes coordinate with KOHLER® faucet and lighting products