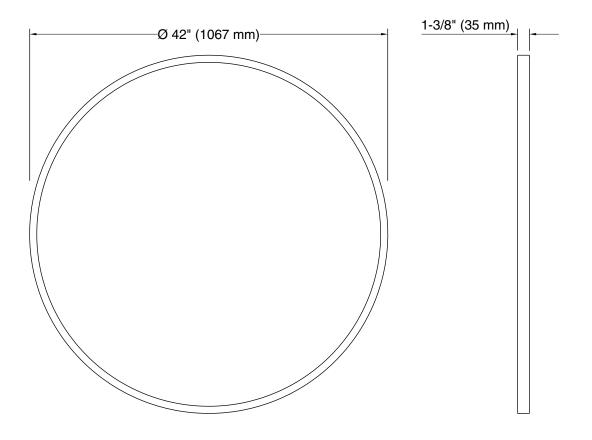

# **KOHLER**<sub>®</sub>

## Essential 42" round mirror K-31370

#### Features

- Clean and timeless design allows for use in any interior space
- Frame maintains a durable, long-lasting finish
- Finishes coordinate with KOHLER® faucet and lighting products

#### Material

- Premium metal and mirrored glass construction
- KOHLER<sup>®</sup> finishes resist corrosion and tarnishing

#### Installation

Mounting kit ensures quick and easy installation



Codes/Standards None Applicable

# KOHLER<sup>®</sup> One-Year Limited Warranty

See website for detailed warranty information.

### **Available Colors/Finishes**

Color tiles intended for reference only.

Color Code Description



BGL Moderne Brushed Gold

- BNL Brushed Nickel
- CPL Polished Chrome
- BLL Matte Black







#### **Technical Information** All product dimensions are nominal.

#### Notes

Install this product according to the installation instructions.

Install the fastener to a stud to avoid possible property and product damage.