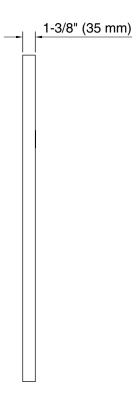

e maintains a durable, long-lasting finish
- Finishes coordinate with KOHLER® faucet and lighting products

### Material

- Premium metal and mirrored glass construction
- KOHLER® finishes resist corrosion and tarnishing

### Installation

Mounting kit ensures quick and easy installation



### Codes/Standards

None Applicable

# **KOHLER® One-Year Limited Warranty**

See website for detailed warranty information.

### **Available Colors/Finishes**

Color tiles intended for reference only.

| Color | Code | Description          |
|-------|------|----------------------|
|       | BGL  | Moderne Brushed Gold |
|       | BNL  | Brushed Nickel       |
|       | CPL  | Polished Chrome      |
|       | BLL  | Matte Black          |





## Essential

24" x 36" arch framed mirror **K-30637** 





### **Technical Information**

All product dimensions are nominal.

#### Notes

Install this product according to the installation instructions.