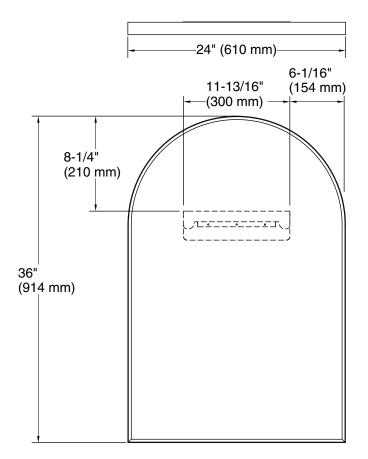

### **Essential**

24" x 36" arch framed mirror **K-30637** 

## Essential

24" x 36" arch framed mirror **K-30637** 

### **Technical Information**

All product dimensions are nominal.