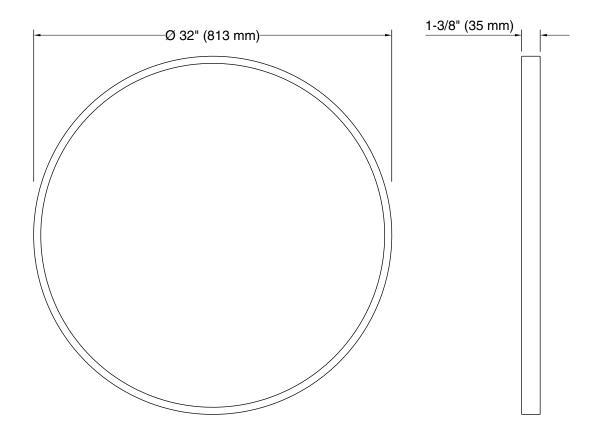

interior space
- Frame maintains a durable, long-lasting finish
- Finishes coordinate with KOHLER® faucet and lighting products

#### Material

- Premium metal and mirrored glass construction
- KOHLER® finishes resist corrosion and tarnishing

## Installation

Mounting kit ensures quick and easy installation



# Codes/Standards

None Applicable

# **KOHLER® One-Year Limited Warranty**

See website for detailed warranty information.

## **Available Colors/Finishes**

Color tiles intended for reference only.

| Color | Code | Description          |
|-------|------|----------------------|
|       | BGL  | Moderne Brushed Gold |
|       | BNL  | Brushed Nickel       |
|       | CPL  | Polished Chrome      |
|       | BLL  | Matte Black          |
|       |      |                      |







## **Technical Information**

All product dimensions are nominal.

## **Notes**

Install this product according to the installation instructions.

Install the fastener to a stud to avoid possible property and product damage.