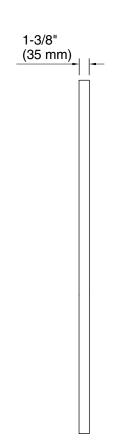

interior space
- Mounts horizontally above a vanity or vertically as a fulllength mirror
- Frame maintains a durable, long-lasting finish
- Finishes coordinate with KOHLER® faucet and lighting products

#### Material

- Premium metal and mirrored glass construction
- KOHLER® finishes resist corrosion and tarnishing

### Installation

Mounting kit ensures guick and easy installation



### Codes/Standards

None Applicable

# **KOHLER® One-Year Limited Warranty**

See website for detailed warranty information.

### **Available Colors/Finishes**

Color tiles intended for reference only.

| Color | Code | Description     |
|-------|------|-----------------|
|       | BNL  | Brushed Nickel  |
|       | CPL  | Polished Chrome |





# **Essential**

28" x 60" rectangular mirror **K-31366** 





### **Technical Information**

All product dimensions are nominal.

### **Notes**

Install this product according to the installation instructions.

Install the fastener to a stud to avoid possible property and product damage.