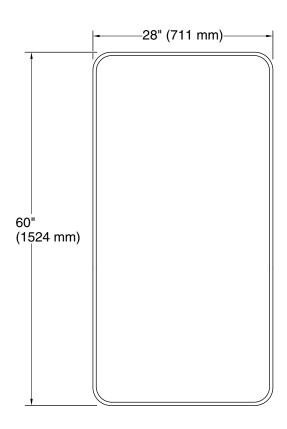

ny interior space
- Mounts horizontally above a vanity or vertically as a fulllength mirror
- Frame maintains a durable, long-lasting finish
- Finishes coordinate with KOHLER® faucet and lighting products

#### Material

- Premium metal and mirrored glass construction
- KOHLER® finishes resist corrosion and tarnishing

### Installation

Mounting kit ensures guick and easy installation



### Codes/Standards

None Applicable

# **KOHLER® One-Year Limited Warranty**

See website for detailed warranty information.

### **Available Colors/Finishes**

Color tiles intended for reference only.

| Color | Code | Description     |
|-------|------|-----------------|
|       | BNL  | Brushed Nickel  |
|       | CPL  | Polished Chrome |





# **Essential**

28" x 60" rectangular mirror **K-31366** 





### **Technical Information**

All product dimensions are nominal.

### **Notes**

Install this product according to the installation instructions.

Install the fastener to a stud to avoid possible property and product damage.