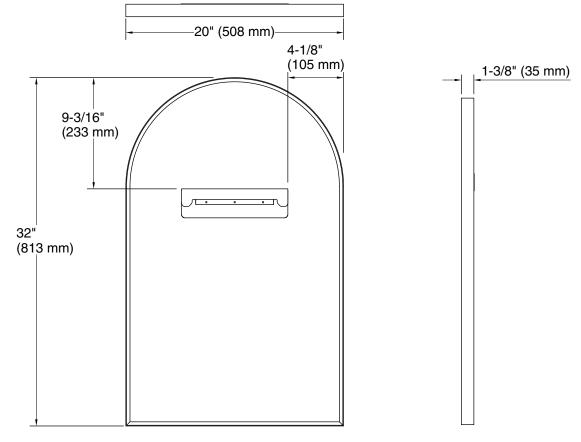

# **KOHLER**<sub>®</sub>

## Essential 20" x 32" arch framed mirror K-30638

#### Features

- Clean and timeless design allows for use in any interior space
- Frame maintains a durable, long-lasting finish
- Finishes coordinate with KOHLER® faucet and lighting products

#### Material

- Premium metal and mirrored glass construction
- KOHLER<sup>®</sup> finishes resist corrosion and tarnishing

#### Installation

Mounting kit ensures quick and easy installation



#### Codes/Standards None Applicable

# KOHLER<sup>®</sup> One-Year Limited Warranty

See website for detailed warranty information.

### **Available Colors/Finishes**

Color tiles intended for reference only.

Color Code Description



BGL Moderne Brushed Gold

BNL Brushed Nickel



BLL Matte Black







#### **Technical Information**

All product dimensions are nominal.

#### Notes

Install this product according to the installation instructions.