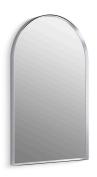

## Essential 20" x 32" arch framed mirror K-30638

#### Features

- Clean and timeless design allows for use in any interior space
- Frame maintains a durable, long-lasting finish
- Finishes coordinate with KOHLER® faucet and lighting products

#### Material

- Premium metal and mirrored glass construction
- KOHLER<sup>®</sup> finishes resist corrosion and tarnishing