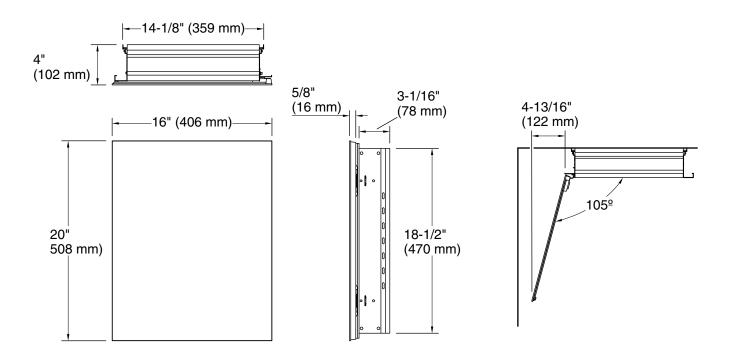

Embark™ Slim 16" x 20" rectangular medicine cabinet K-55060

## Features

- Recessed installation only
- Two adjustable tempered-glass shelves offer additional bathroom storage
- Full-overlay mirrored door with flat edges
- Three-way adjustable hinges with 105° opening capability for easy cabinet access
- Easy-hang bracket mounts cabinet securely and simplifies surface-mount applications

## Material

• Anodized aluminum construction with a durable rustproof and chip-resistant finish

## Installation

- Recessed
- Can be installed with left- or right-hand swing



#### Codes/Standards None Applicable

KOHLER<sup>®</sup> One-Year Limited Warranty See website for detailed warranty information.



# Embark™



Slim 16" x 20" rectangular medicine cabinet K-55060



#### **Technical Information** All product dimensions are nominal.

### Notes

Install this product according to the installation guide.