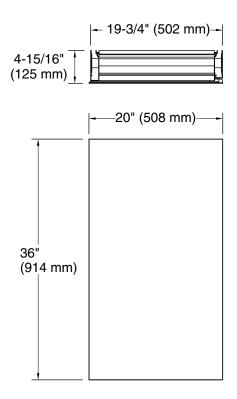

ves offer additional bathroom storage
- Full-overlay mirrored door with flat edges
- Mirrored interior
- Three-way adjustable slow-close hinges with 105° opening capability for easy cabinet access
- Easy-hang bracket mounts cabinet securely and simplifies surface-mount applications
- Includes side mirror kit for surface-mount installation

#### Material

Anodized aluminum construction with a durable rustproof and None Applicable chip-resistant finish

#### Installation

- Surface-mount or recessed
- Can be installed with left- or right-hand swing
- Includes mounting hardware for surface or recessed installation



#### Codes/Standards

### **KOHLER® One-Year Limited** Warranty

See website for detailed warranty information.





# Premium XL 20" x 36" rectangular medicine cabinet K-56551



# **Technical Information**All product dimensions are nominal.



# **Notes**Install this product according to the installation guide.