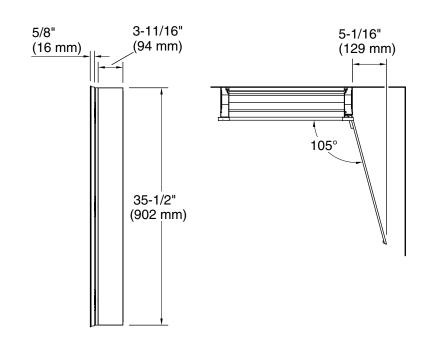

#### **Features**

- 4" (102 mm) -deep shelves offer more room for larger jars, bottles, and grooming supplies
- Three adjustable tempered-glass shelves offer additional bathroom storage
- Full-overlay mirrored door with flat edges
- Mirrored interior
- Three-way adjustable slow-close hinges with 105° opening capability for easy cabinet access
- Easy-hang bracket mounts cabinet securely and simplifies surface-mount applications
- Includes side mirror kit for surface-mount installation

# **Technical Information**All product dimensions are nominal.