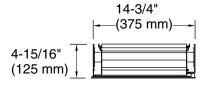

## Premium XL 15" x 36" rectangular medicine cabinet **K-56550**

3-11/16"

**Technical Information**All product dimensions are nominal.

Install this product according to the installation guide.

5/8"