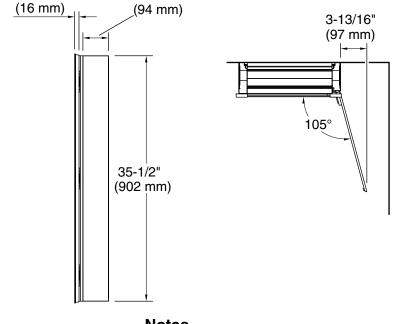

## **Features**

- 4" (102 mm) -deep shelves offer more room for larger jars, bottles, and grooming supplies
- Three adjustable tempered-glass shelves offer additional bathroom storage
- Full-overlay mirrored door with flat edges
- Mirrored interior
- Three-way adjustable slow-close hinges with 105° opening capability for easy cabinet access
- Easy-hang bracket mounts cabinet securely and simplifies surface-mount applications
- Includes side mirror kit for surface-mount installation

## Premium XL 15" x 36" rectangular medicine cabinet **K-56550**

3-11/16"

**Technical Information**All product dimensions are nominal.

Install this product according to the installation guide.

5/8"