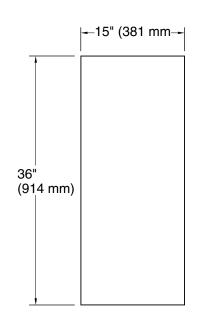

## Premium XL 15" x 36" rectangular medicine cabinet **K-56550**

3-11/16"

**Technical Information**All product dimensions are nominal.

Install this product according to the installation guide.

5/8"